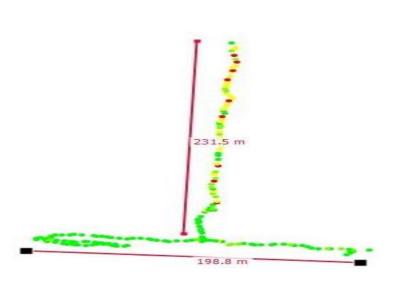

## **Network Solution**

Xi-Fi extend AC 3800 series Access Points will do the job with just 1 AP with nearly 200 meter radius coverage on each AP with low Power Transmission directional antennas.

Xi-Fi also solved the following challenges-