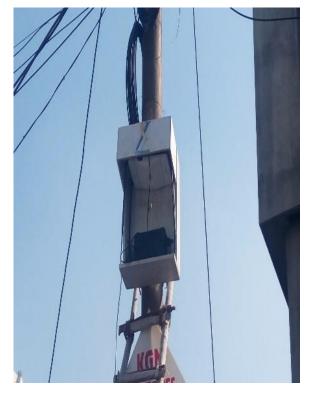

## **Network Solution**

Xi-Fi extend AC 3800 series Access Points will do the job with just 1 AP with nearly 200 meter radius coverage on each AP with low Power Transmission directional antennas.

Xi-Fi also solved the following challenges-